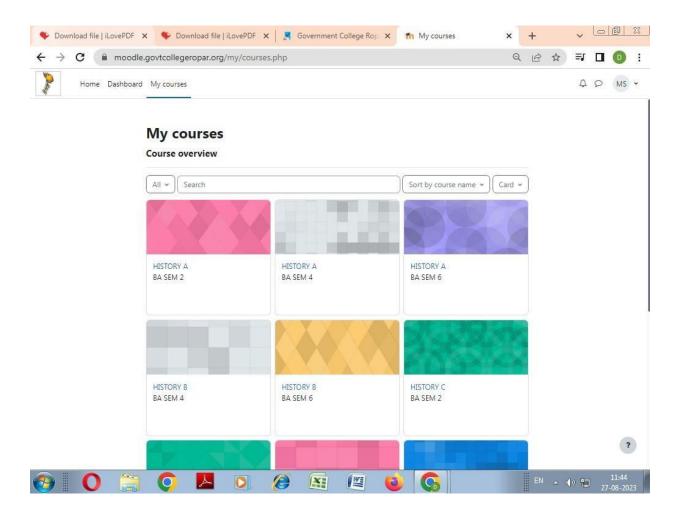

#### MoodleLoggedin

Moodle, a learning management system, serves as an invaluable resource for Government College Ropar students. Through this portal, students gain access to a wealth of educational benefits, while teachers consistently enhance the learning experience by sharing their personalized materials and updates. This dynamic exchange fosters an enriched and engaging educational environment.