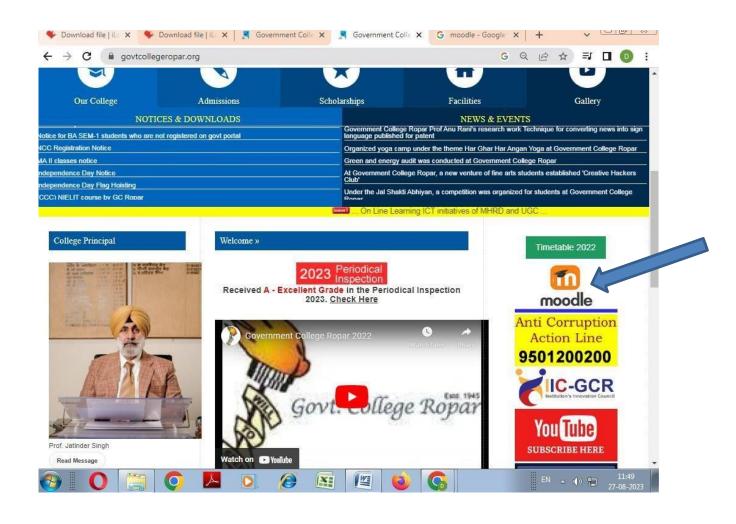

ion for decision-making. It's commonly used by governments, public institutions, and large organizations to manage their financial activities. Faculty salary is send to Treasury concerned and to finance department through this portal.

Tatude hyp.

## GovernmenteMarketplace(GeM)

#### **GeMPortalHome page**



#### Logged in by College Buyer on GeMP ortal



The Government e Marketplace (GeM) serves as a nationwide online platform for purchasing products, uniting various government entities across India. Since 2019, Government College Ropar has been utilizing this platform, enabling efficient online procurement. GeM's unified approach enhances purchasing convenience and transparency for government institutions like Government College Ropar.

Tatude hya.

# Moodle-LearningManagementSystem





#### MoodleLoginpage

#### https://moodle.govtcollegeropar.org



Tatule hype.

#### MoodleLoggedin



Moodle, a learning management system, serves as an invaluable resource for Government College Ropar students. Through this portal, students gain access to a wealth of educational benefits, while teachers consistently enhance the learning experience by sharing their personalized materials and updates. This dynamic exchange fosters an enriched and engaging educational environment.

#### Note:-

Out of these seven indexed screenshots, two are paid and five are free websites. Total Campus Solution – ERP – Desktop View, Moodle - Open-source learning platform are paidand Integrated Human Resource Management System (iHRMS), Punjabi University Patiala Portal, Punjab Admission Portal, Integrat