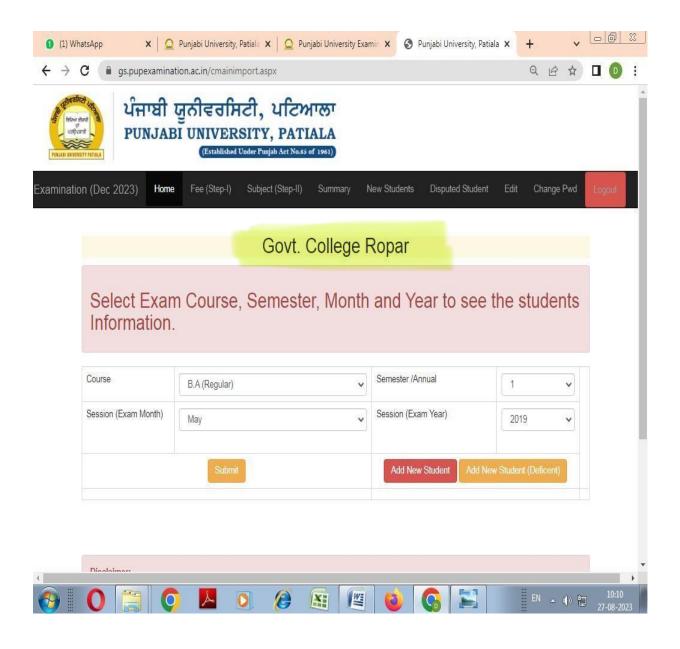

# PunjabiUniversityPatialaExaminationPortal LoggedIn

www.pupexamination.ac.in

Tatude hyp.