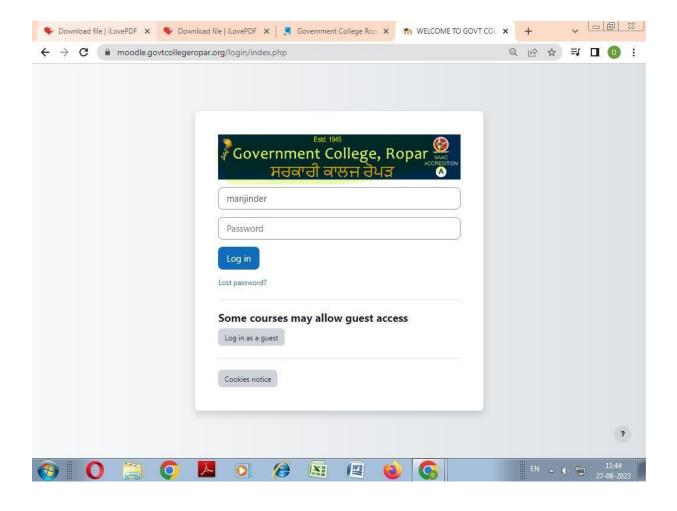

# Moodle-LearningManagementSystem

#### MoodleLoginpage

#### https://moodle.govtcollegeropar.org

Tatule hype.