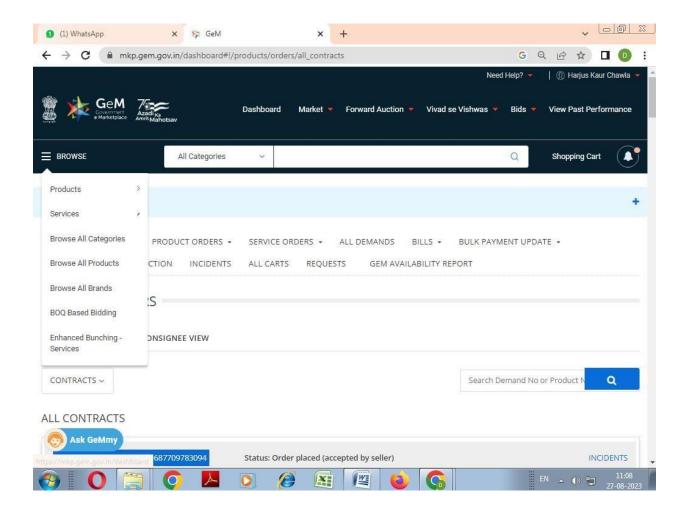

#### Logged in by College Buyer on GeMP ortal

The Government e Marketplace (GeM) serves as a nationwide online platform for purchasing products, uniting various government entities across India. Since 2019, Government College Ropar has been utilizing this platform, enabling efficient online procurement. GeM's unified approach enhances purchasing convenience and transparency for government institutions like Government College Ropar.