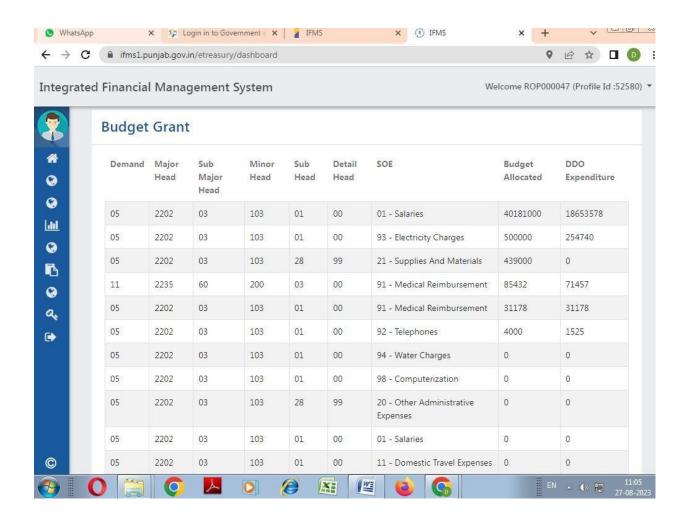

# IFMSloggedin page

The term Integrated Financial Management System (IFMS) refers to a comprehensive software solution designed to manage an organization's financial operations in an integrated and efficient manner. IFMS aims to streamline various financial processes, improve transparency, enhance accountability, and provide accurate financial information for decision-making. It's commonly used by governments, public institutions, and large organizations to manage their financial activities. Faculty salary is send to Treasury concerned and to finance department through this portal.