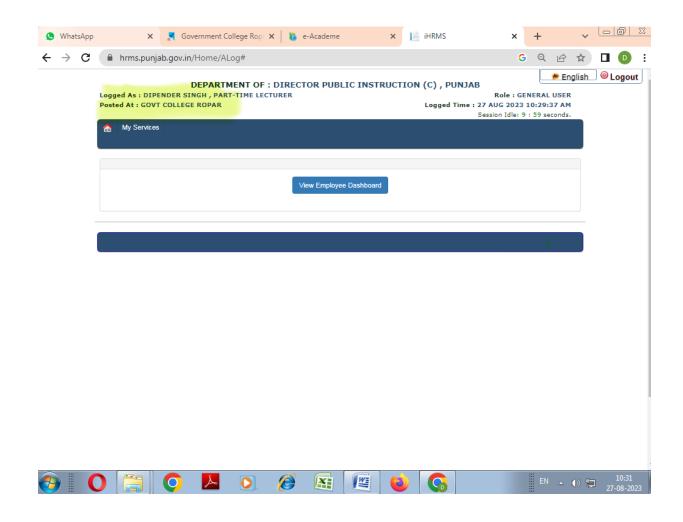

## iHRMSLoggedin

iHRMS is Integrated Human Resource Management System. It's a software solution that combines various HR functions and processes into a single integrated platform. iHRMS is designed to streamline and automate HR tasks, enhance efficiency, and improve the overall management of an organization's workforce. Whole salary related issue, all type of leave issue of faculty are solved by this portal.