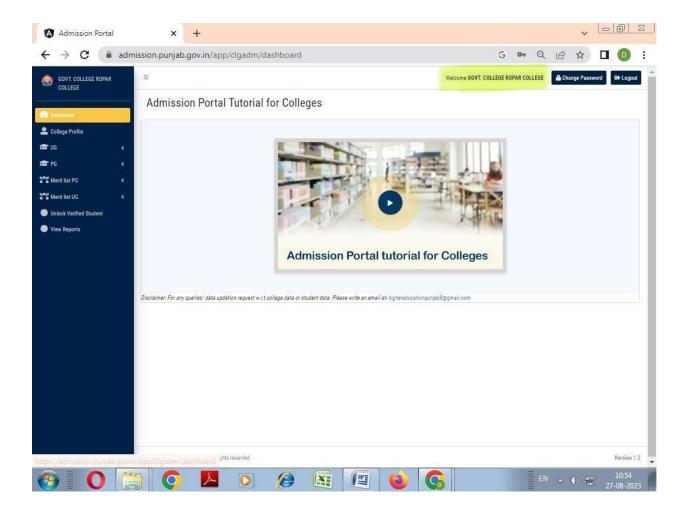

# LoggedinPage

The Punjab Admission Portal serves as a centralized solution for student admissions in colleges across the Punjab region, encompassing both undergraduate and postgraduate programs. This streamlined platform offers a user-friendly interface for students to explore courses, submit applications, and track admission statuses. Notably, Government College Ropar is among the institutions benefiting from this system, utilizing the portal for seamless admissions. Byunifying the admission process, the portal enhances transparency and accessibility, making higher education pursuits more efficient for aspiring students.